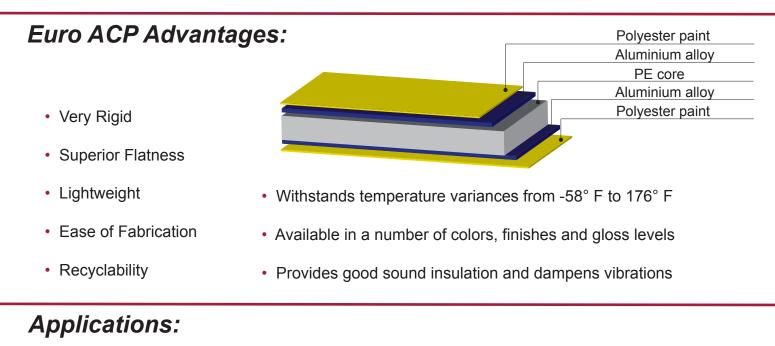

## Aluminum Composite Panel

*EURO ACP* consists of 2 aluminum sheets laminated to a high grade, low density polyethylene core. The outer aluminum layers are covered with premium quality polyester and PVDF paints and then are protected with easy peel PE film to prevent scratches and dirt during transportation, processing and installation. Due to such a structure the panel has outstanding rigidity and flatness.